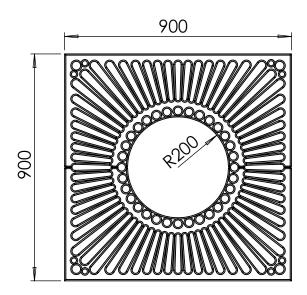

## Tree Grille | ASF 309 Recycled Cast Iron Tree Grille

**Material:** 

100% recycled engineering grade 250 cast iron as standard. Also available in any grade of recycled ductile cast iron

**Standard Finish:** 